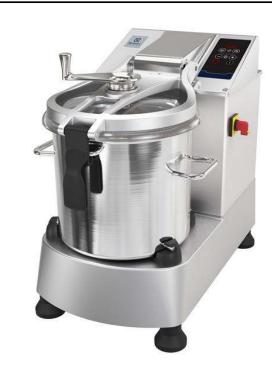

#### **Main Features**

- Productivity suitable for 100-300 meals per service, up to 8 kg per cycle.
- Food processor allows fast liquidizing, mixing, mincing, chopping and pastry-making.
- Delivered with:-17.5 liter stainless steel bowl with max liquid level indication to avoid spillage-micro toothed perforated blade-scraper
- Analed perforated knives and conical base of the bowl ensure consistent mixing.
- Lid with central opening to add ingredients in midcycle.
- Base fixed cover for a better handling.
- Cover metal frame to ensure seal water tightness to avoid leakage.
- All parts in contact with food are removable without tools and completely dismountable.

#### Construction

- Power: 3000 watts.
- 304 AISI stainless steel bowl with leak resistant spout and handles, easy to manage.
- Scraper with SS handle, easy to dismount.
- Variable speed from 300 to 3000 rpm.
- IP65 touch button control panel.
- Cover handle with double safety locking system.
- Transparent BPA free cover incorporates a magnetic safety system which stops the machine if lid is not properly closed.
- A safety device requires to press the start button to restart the machine after a power cut.
- Asynchronous silent industrial motor for heavy duty and longer life.