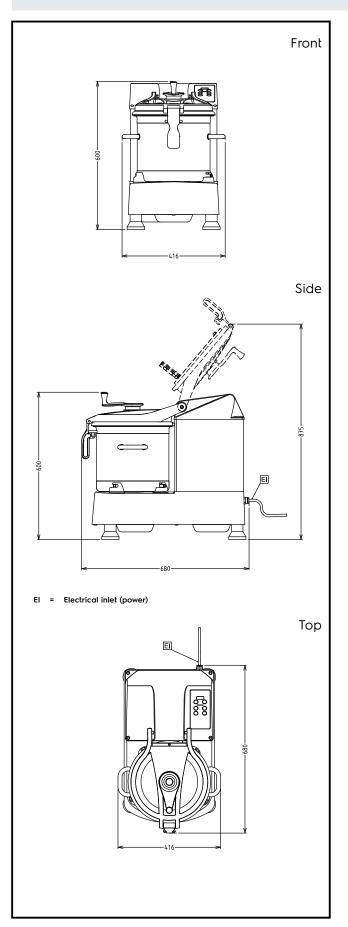

## Electric

Supply voltage:

**600089 (KE180S)** 380-480V/3 ph/50/60 Hz

Electrical power max.: 3 kW
Total Watts: 3 kW

Capacity:

Performance (up to): 8 kg/Cycle Capacity: 17.5 litres

**Key Information:** 

External dimensions, Width: 416 mm
External dimensions, Depth: 680 mm
External dimensions, Height: 603 mm
Shipping weight: 80 kg